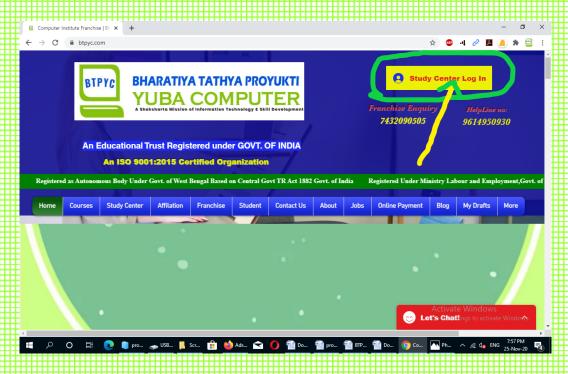

# Study Center Login

## 1. Login Study Center of BTPYC

### 2. Enter Email Id & Password