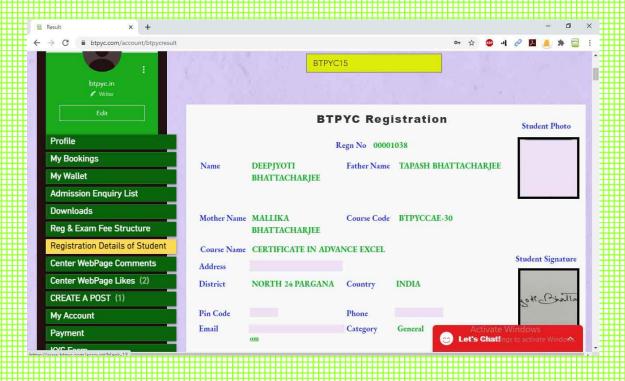

strict (Nov 2020)

- 1. Murshidabad
- 2. Kolkata
- 3. Malda
- 4. Nadia
- 5. Andhra Pradesh

### Franchisee Fees Structure:

| Sl No Fees  | Discounted Price | Time Taken for Active |
|-------------|------------------|-----------------------|
|             |                  |                       |
|             |                  | your Center           |
| 1 D 15 000  | D 0 000          | 1 TA7 1 ' D           |
| 1 KS 15,000 | Rs 2,999         | 1 Working Day         |

# Required Legal Document for Franchisee:-

- 1. Colour Passport Size Photograph of Head of the center
- 2. Aadhaar Card of the Head
- 3. Pan Card of the Head
- 4. Colour Photograph of the Center

# Study Center Login

## 1. Login Study Center of BTPYC



### 2. Enter Email Id & Password



### Manage Student Portal





# COURSES:-

100+ Courses in IT, DTP, FA, TALLY, C, C++, JAVA, Hardware and Networking, Web and Software Development Courses, Certificate Courses, Diploma Courses, Advanced Diploma Courses, Vocational Courses.

| Course Code    | Name of the Course                               | Course<br>Duration | Eligiblity |
|----------------|--------------------------------------------------|--------------------|------------|
| BTPYCCIT-01.   | CERTIFICATE IN INFORMATION TECHNOLOGY            | 6 MONTHS           | Madhyamik  |
| BTPYCBCCA-02   | BASIC CERTIFICATE COURSE IN COMPUTER APPLICATION | 6 MONTHS           | Madhyamik  |
| BTPYCCCA-03    | CERTIFICATE IN COMPUTER APPLICATION              | 6 MONTHS           | Madhyamik  |
| BTPYCCDTP-04   | CERTIFICATE IN DESK TOP PUBLISHING