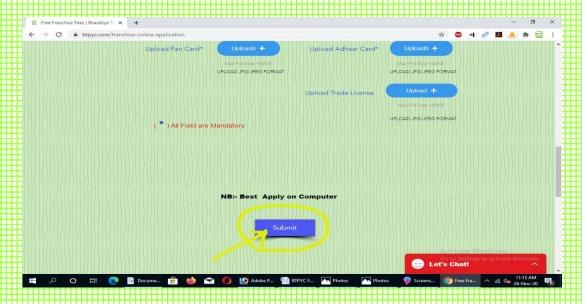

### 3. Then Click Submit Button

4. Then Click Payment Button ( Pay Just Rs 2,999 ). After Successfully payment get Center Login Id.

5.Pay Rs-2,999