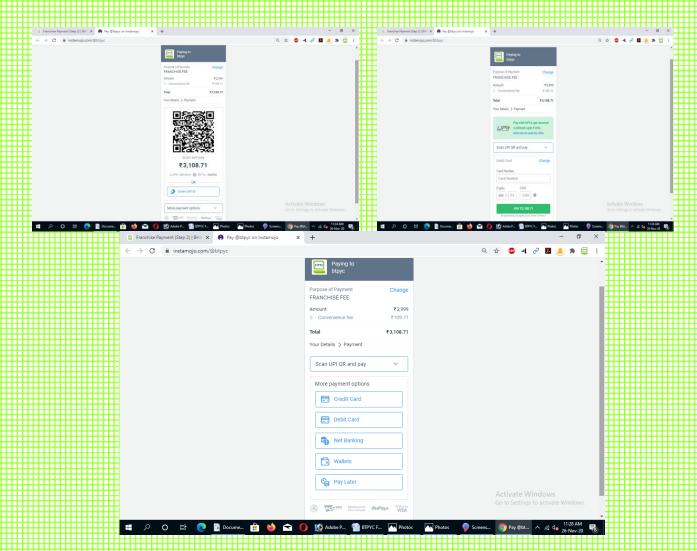

### 3. Then Click Submit Button

4. Then Click Payment Button ( Pay Just Rs 2,999 ). After Successfully payment get Center Login Id.

5.Pay Rs-2,999

### 5. Next

### 7.Next....