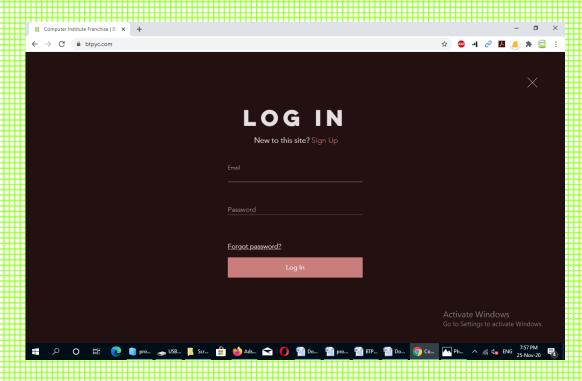

om

### Current Study Center District (Nov 2020)

- 1. Murshidabad
- 2. Kolkata
- 3. Malda
- 4. Nadia
- 5. Andhra Pradesh

### Franchisee Fees Structure:

| Sl No Fees  | Discounted Price | Time Taken for Active |
|-------------|------------------|-----------------------|
|             |                  |                       |
|             |                  | your Center           |
| 1 D 15 000  | D 0 000          | 1 TA7 1 ' D           |
| 1 KS 15,000 | Rs 2,999         | 1 Working Day         |

# Required Legal Document for Franchisee:-

- 1. Colour Passport Size Photograph of Head of the center
- 2. Aadhaar Card of the Head
- 3. Pan Card of the Head
- 4. Colour Photograph of the Center

# Study Center Login

## 1. Login Study Center of BTPYC



### 2. Enter Email Id & Password



### Manage Student Portal





# COURSES:-

100+ Courses in IT, DTP, FA, TALLY, C, C++, JAVA, Hardware and Networking, Web and Software Development Courses, Certificate Courses, Diploma Courses, Advanced Diploma Courses, Vocational Courses.

| Course Code    | Name of the Course                               | Course<br>Duration | Eligiblity |
|----------------|--------------------------------------------------|--------------------|------------|
| BTPYCCIT-01.   | CERTIFICATE IN INFORMATION TECHNOLOGY            | 6 MONTHS           | Madhyamik  |
| BTPYCBCCA-02   | BASIC CERTIFICATE COURSE IN COMPUTER APPLICATION | 6 MONTHS           | Madhyamik  |
| BTPYCCCA-03    | CERTIFICATE IN COMPUTER APPLICATION              | 6 MONTHS           | Madhyamik  |
| BTPYCCDTP-04   | CERTIFICATE IN DE