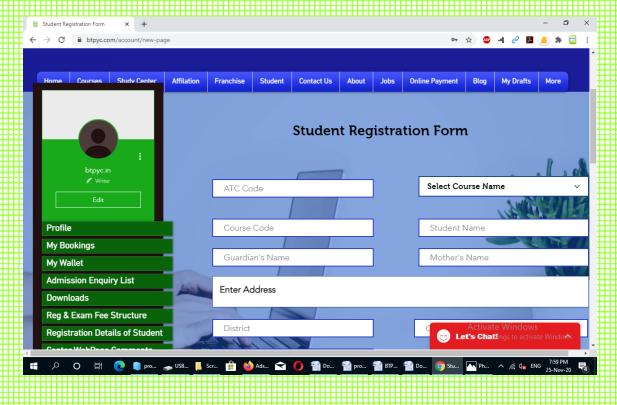

District (Nov 2020)

- 1. Murshidabad
- 2. Kolkata
- 3. Malda
- 4. Nadia
- 5. Andhra Pradesh

### Franchisee Fees Structure:

| Sl No Fees  | Discounted Price | Time Taken for Active |
|-------------|------------------|-----------------------|
|             |                  |                       |
|             |                  | your Center           |
| 1 D 15 000  | D 0 000          | 1 TA7 1 ' D           |
| 1 KS 15,000 | Rs 2,999         | 1 Working Day         |

# Required Legal Document for Franchisee:-

- 1. Colour Passport Size Photograph of Head of the center
- 2. Aadhaar Card of the Head
- 3. Pan Card of the Head
- 4. Colour Photograph of the Center

# Study Center Login

## 1. Login Study Center of BTPYC



### 2. Enter Email Id & Password



### Manage Student Portal





# COURSES:-

100+ Courses in IT, DTP, FA, TALLY, C, C++, JAVA, Hardware and Networking, Web and Software Development Courses, Certificate Courses, Diploma Courses, Advanced Diploma Courses, Vocational Courses.

| Course Code    | Name of the Course                               | Course<br>Duration | Eligiblity |
|----------------|--------------------------------------------------|--------------------|------------|
| BTPYCCIT-01.   | CERTIFICATE IN INFORMATION TECHNOLOGY            | 6 MONTHS           | Madhyamik  |
| BTPYCBCCA-02   | BASIC CERTIFICATE COURSE IN COMPUTER APPLICATION | 6 MONTHS           | Madhyamik  |
| BTPYCCCA-03    | CERTIFICATE IN COMPUTER APPLICATION              | 6 MONTHS           | Madhyamik  |
| BTPYCCDTP-04   | CERTIFICATE IN DESK TOP PUBLISHING