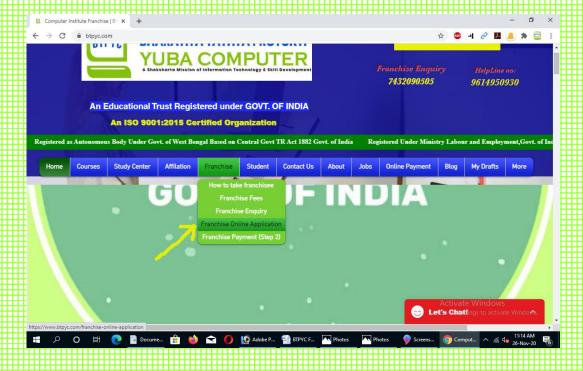

# Apply franchise step by step

1. Click Franchise — Franchise Online Application